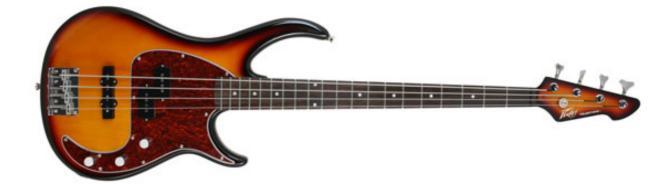

## **Milestone Vintage burst**

## **OVERVIEW**

This cutting-edge instrument is the result of Peavey's continual dedication to the working musician. The Milestone® bass is a rare combination of stunning craftsmanship and intelligent design with a reasonable price range. The body design is both classic and elegant. The perfectly balanced body provides an intuitive feel, as if the bass is an extension of the player's body. Try one today and get ready to be amazed. The exclusive Peavey Powerplate is a new innovation for stringed instruments. The Powerplate is a metal plate that is embedded into the back of the headstock which increases sustain and volume. The Powerplate is mounted using the machine heads and increases the amount of string vibration energy that is projected by the instrument.

## **FEATURES**

- 34 inch scale
- Dual-expanding truss rod
- 20 frets
- 12 inch radius
- 19:1 ratio tuning machines
- One straight and one split single coil pickup
- Stamped steel bridge
- Chrome hardware
- Two volume, master tone controls
- Case not included
- Maple neck with rosewood fretboard
- Balanced, comfortable body styling with sculpted front and back, improved access neck joint
- Weight Unpacked: 8.50 lb(3.855 kg)
- Weight Packed: 12.00 lb(5.443 kg)
- Width Packed: 17"(43.18 cm)
- Height Packed: 48.12"(122.2248 cm)
- Depth Packed: 3.12"(7.9248 cm)